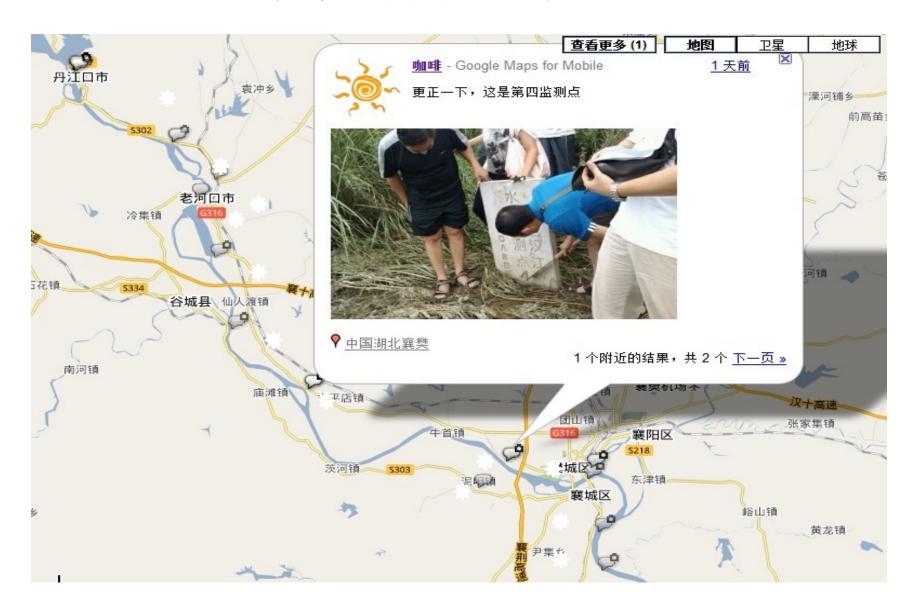

## 本次活动的痕迹

### 咖啡 - Google Maps for mobile - Public 疯狂拍照中, 好水养人

♥中国湖北十堰市丹江口市337省道 - Show map

### B 1 person liked this - 陈芝梅

陈芝梅 - 喔! 你还真的是跑里面去了! Aug 7

jing wang - 那人咋也不象他 Edit Aug 7

吴楠 - 支持一下,呵呵 Aug 7

咖啡 - 这是协会的小秀才"焦书记",这次就是代他参加培训的 Aug 7

jing wang - 粉丝迷强烈要求小肖的签名照片! Edit Aug 7

**倪凯志**-活动不错! 后续我们活动可以借鉴一下! 顶! Aug 7

jing wang - "后续"是"或许"? 江西话? Edit Aug 7

老河口 卫生局

Map data @2010 Mapabo

第一医院+

老河口 人民政府

咖啡 - Google Maps for mobile - Public 上菜了,野生江鲶

♥ 中国湖北襄樊谷城县 - Show map

jing wang - 没有江鲶的照片? Edit Aug 7