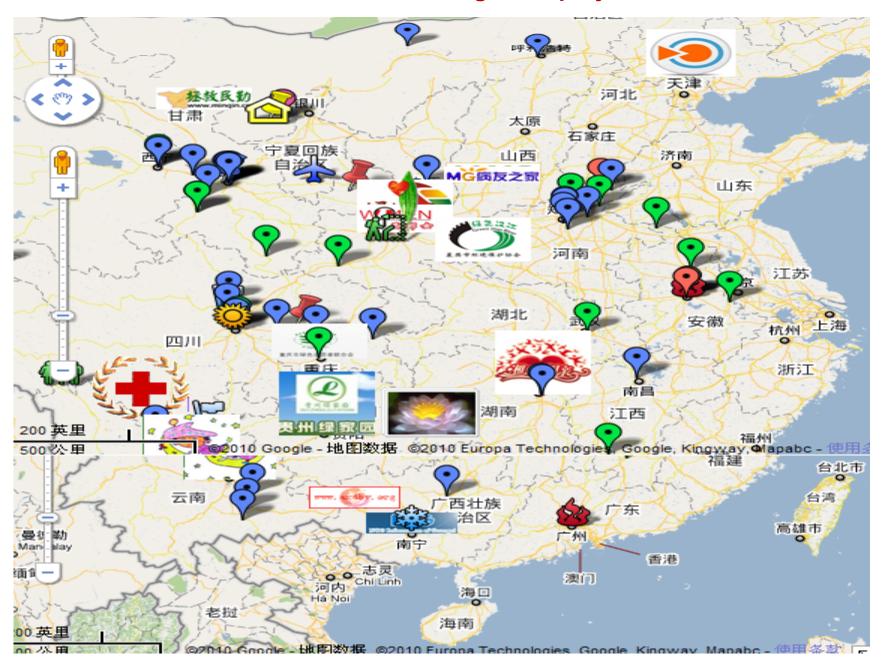

## The 2nd major component

- · Web 2.0 training workshops
- · An open mapping platform

Ushahidi: allows the public to aggregate data/information and visualize it on a map or timeline.

### **NGOs** trained through this project