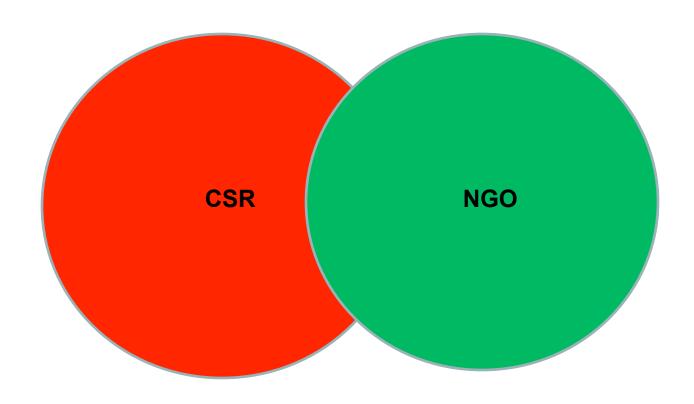

### Matchmaking

Demand side

(NGO)

Supply side

(CSR Programs)

Clients of Ogilvy

### A three-fold Task

- (1) To train those grassroots that already had websites to start using Web 2.0 tools; think in 2.0
- (3) To convince those that don't have websites that they can bypass the labor-intensive and expensive 1.0 architecture to leapfrog into Web 2.0 practices
- (3) To build an interface between corporate CSR and the grassroots NGO sector